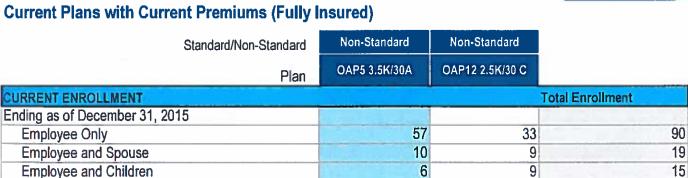

### **Called Work Session**

2. Employee Insurance Discussions

Mr. Jonathan Shaw announced that Putnam County had a positive year from a claims perspective and that the wellness program was having a positive effect. He advised that there would be a 1.54% increase if no changes were made to the plans. He further advised that there is one mandatory change from the ACCG pool: that effective July 1, 2018 we will be under the Essential Drug Formulary which will negatively affect about 10% of the employees. He also explained the Renewal and Marketing Analysis and answered questions. No action was taken.